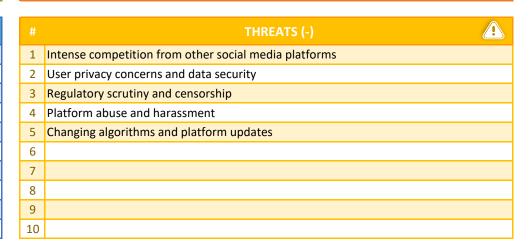

|
| 10 |                                                         |

| #  | OPPORTUNITIES (+)                                 |
|----|---------------------------------------------------|
| 1  | Growing demand for real-time news and updates     |
| 2  | Integration with live video and streaming         |
| 3  | Expansion of advertising and monetization options |
| 4  | Integration with e-commerce and shopping features |
| 5  | Integration with emerging technologies            |
| 6  |                                                   |
| 7  |                                                   |
| 8  |                                                   |
| 9  |                                                   |
| 10 |                                                   |