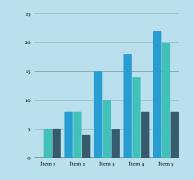

# **TOP 20 PROCUREMENT METRICS**





#### 1. GENERAL MANAGEMENT

- > Total Cost of Procurement
- > Cost Savings
- > Total worth of Inventory
- > Return on Investment (ROI)

### 2. DELIVERY MANAGEMENT

- > Purchase Order Cycle Time
- > Supplier Lead Time
- > Number of Suppliers





## 3. QUALITY ASSURANCE

- > Total amount of Items Ordered
- > Ratio of Rejection
- > Quality Score
- > Supplier Quality Rating

#### 4. FINANCE MANAGEMENT

- Cost of Purchase Order (CPO)Cost Avoidance / Soft Savings
- > Cost Reduction / Hard Savings
- > Operating Expense Ratio (OER)





## 5. WAREHOUSE MANAGEMENT

- Average Inventory (AI)Inventory Turnover Rate (ITR)Holding Cost
- > Stock-Out
- > Service Level Agreements (SLA)







someka