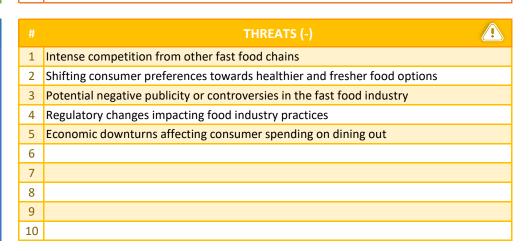

---------------------------------------------------------|
| 1  | Expansion into emerging markets and regions                      |
| 2  | Growth in demand for healthier and more sustainable food options |
| 3  | Focus on digital ordering and delivery platforms                 |
| 4  | Expansion of breakfast and late-night offerings                  |
| 5  | Introduction of plant-based and vegetarian menu options          |
| 6  |                                                                  |
| 7  |                                                                  |
| 8  |                                                                  |
| 9  |                                                                  |
| 10 |                                                                  |