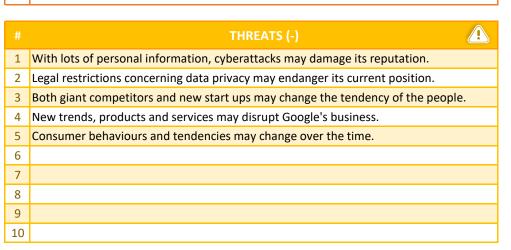

|
| 3  | Mobile market still tends to grow in which Google involves.                            |
| 4  | Digital advertising is still increasing.                                               |
| 5  | There are lots of countries which don't have sufficient internet waiting for adoption. |
| 6  |                                                                                        |
| 7  |                                                                                        |
| 8  |                                                                                        |
| 9  |                                                                                        |
| 10 |                                                                                        |