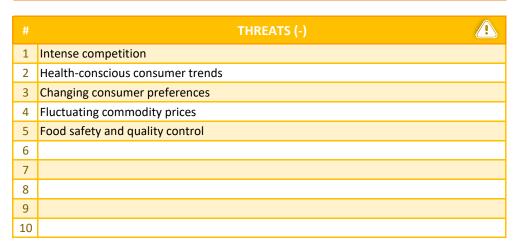

|
| 10 |                                              |

| #  | OPPORTUNITIES (+)                                |
|----|--------------------------------------------------|
| 1  | Expansion into new markets                       |
| 2  | Introduction of new menu items                   |
| 3  | Expansion of delivery and online ordering        |
| 4  | Embracing technology and digital innovations     |
| 5  | Focus on sustainable sourcing and animal welfare |
| 6  |                                                  |
| 7  |                                                  |
| 8  |                                                  |
| 9  |                                                  |
| 10 |                                                  |