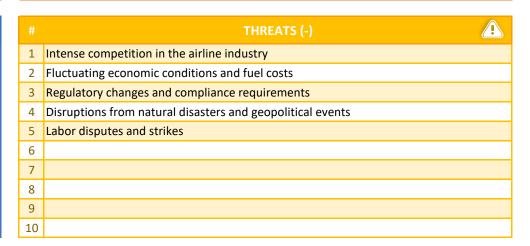

IES (+)                                          |
|----|------------------------------------------------------------|
| 1  | Expansion into new routes and markets                      |
| 2  | Growing demand for air travel                              |
| 3  | Integration of new technologies (e.g., AI, data analytics) |
| 4  | Strategic partnerships and joint ventures                  |
| 5  | Expansion of ancillary revenue streams                     |
| 6  |                                                            |
| 7  |                                                            |
| 8  |                                                            |
| 9  |                                                            |
| 10 |                                                            |